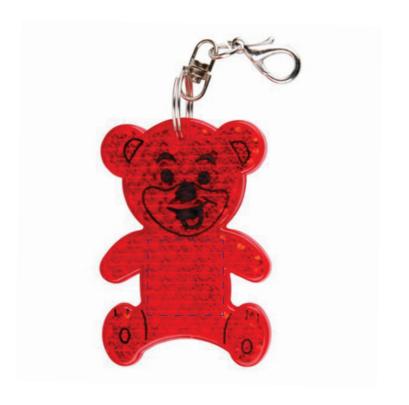

#### **Product Colour**

Red

Teddy Hard Reflective Keyrings 70mm x 45mm x 8mm Branding Method: Pad Printed